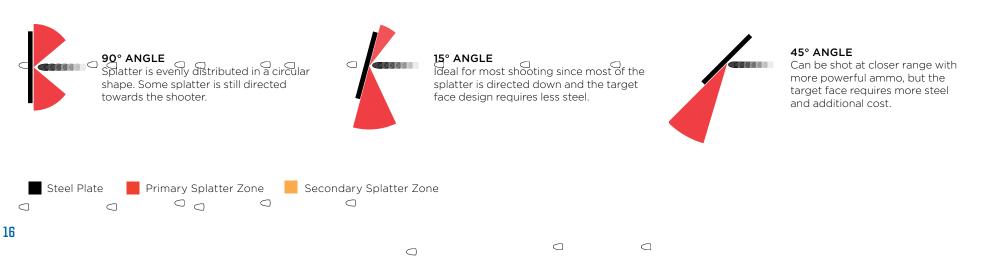

## **PROPERLY ANGLED STEEL**

The angle of the steel target makes a dramatic difference in the way that the splatter reacts. The steeper the angle, the more splatter is deflected towards the ground and the more the energy is dissipated. Through years of research Action Target has been able to determine the best angles for each target.

## TARGET PLACEMENT

When setting up multiple steel targets consider the effects of secondary splatter. To prevent splatter from hitting other targets, ensure that the targets are outside the 20° splatter zone of another target. Also, the ground where targets are placed can affect splatter. Avoid ground with rocks and cement and ensure that the ground is clear within the splatter area.