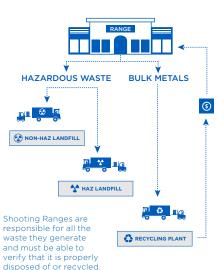

# **METALS RECYCLING**

Get more spending power by taking advantage our Metals Recycling Program. We'll take the burden of managing your spent brass and lead, turning them into credits you can use at our store and for HVAC filter disposal. Use all your credits at our store and we'll give you a 10% credit bonus.

## WASTE DISPOSAL

Action Target makes it easy to dispose of your contaminated range waste such as lead-contaminated filters and PPE. Action Target will pick up and dispose of HVAC and DCU filters for members of our Filter Disposal Program.