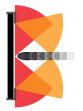

## **TOTALLY FLAT SURFACES**

Steel targets should have a perfectly flat surface in order to be safe for shooters and bystanders for ranges closer than 100 yards. The use of brackets and bolts to hold targets creates angles that make bullet splatter unpredictable. Also, improper welding of the steel creates soft areas on the steel that can crater or pock. Action Target's proprietary manufacturing process maintains steel integrity and keeps shooting surfaces perfectly flat.

**FLAT STEEL** Perfectly flat surface which eliminates secondary splatter and makes bullet splatter **predictable** and **consistent**.

UNPREDICTABLE SPLATTER

UNPREDICTABLE SPLATTER