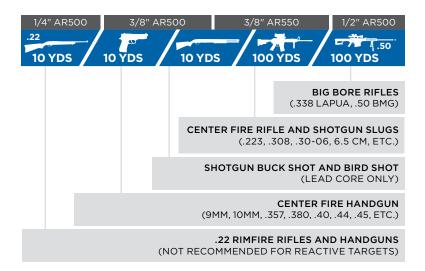

### TARGET LIFE EXPECTANCY

Although there is no exact life expectancy for steel targets, proper use extends their lives. The best way to extend a target's life is to use the correct ammunition and steel combination, lower calibers, thicker steel, and longer shooting distances.

The chart below shows the steel types used in Action Target's targets, along with maximum ammunition recommendations and minimum shooting distances. Ammunition must be soft or frangible, and users should inspect targets after shooting for damage to ensure safety. If damage like pocking or cratering is found, targets should only be used at distances of 100 yards or more.

• Do not use ammunition that travels slower than 400 fps or faster than 3000 fps

• Do not use armor piercing, steel core, green tip, or other ammunition designed to damage steel

· Do not use BB's, air soft pellets, or steel shot