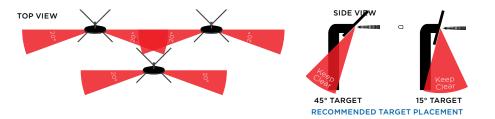

## TARGET PLACEMENT

When setting up multiple steel targets consider the effects of secondary splatter. To prevent splatter from hitting other targets, ensure that the targets are outside the 20° splatter zone of another target. Also, the ground where targets are placed can affect splatter. Avoid ground with rocks and cement and ensure that the ground is clear within the splatter area.