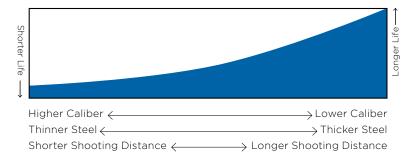

### TARGET LIFE EXPECTANCY

Although there is no exact life expectancy for steel targets, proper use extends their lives. The best way to extend a target's life is to use the correct ammunition and steel combination, lower calibers, thicker steel, and longer shooting distances.

The chart below shows the steel types used in Action Target's targets, along with maximum ammunition recommendations and minimum shooting distances. Ammunition must be soft or frangible, and users should inspect targets after shooting for damage to ensure safety. If damage like pocking or cratering is found, targets should only be used at distances of 100 yards or more.